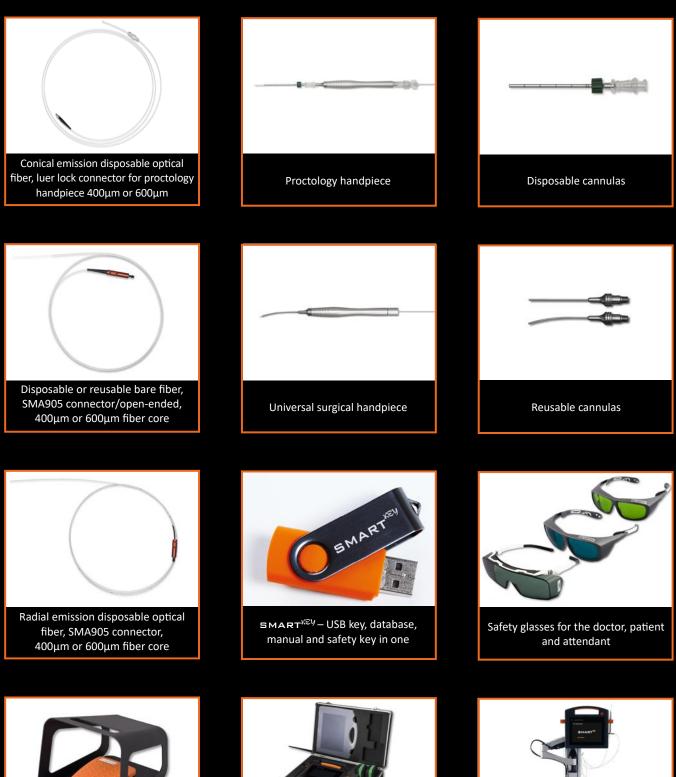

## ACCESSORIES

Footswitch

### WHY TO CHOOSE LASER SMART<sup>M</sup>

- Over twenty five years of experience in laser technology
- Freedom to choose from 3 optimal wavelengths (SMART<sup>M</sup> 635nm, SMART<sup>M</sup> 980nm SMART<sup>M</sup> 1470nm)
- Specially designed fibers (bare, conical, radial), handpieces & cannulas for dedicated indication/application
- Wide range of marketing/supporting material, clinical articles/papers and clinical training support
- Versatile, compact in size, light in weight & appreciated design with 7 inch touch screen user interface
- User friendly prestored protocols for each application with option of future upgrades
- Economical in use for users
- Low maintenance cost, highly reliable diodes
- Flexibility of development other customized parameters and OEM products