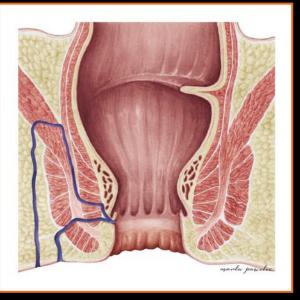

#### FISTULAS

Under LA/GA, laser energy is delivered, via radial fiber, into the anal fistula tract and is used to ablate thermally and close off the abnormal pathway. The laser energy induces destruction of the fistula epithelium and simultaneous obliteration of the remaining fistula tract by a shrinkage effect. The epithelialized tissue is being destroyed in a controlled way and the fistula tract collapses to a very high degree. This also supports and accelerates the healing process.

Advantage of using diode laser using radial fibre compare to conventional surgery is, it gives a good control to operator, also allows to use in convoluted tract, no excision or splitting independent on the length of the tract. This laser procedure can be executed in only a few minutes.