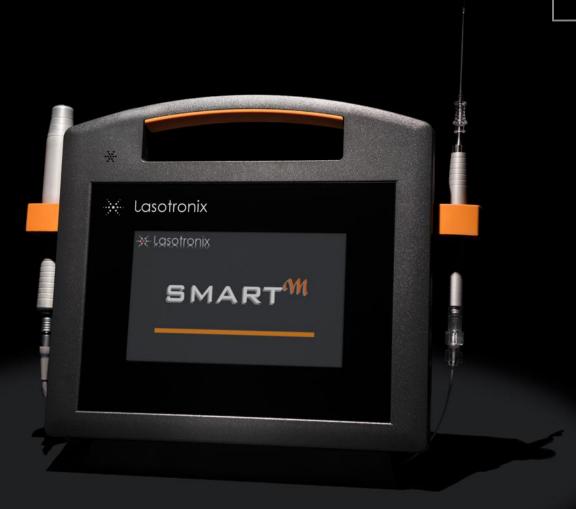

# LASER SMART<sup>M</sup>

#### ALL – IN - ONE

HANDY GRIP

PROFESSIONAL FIBERS

#### HOW LASOTRONIX SMART<sup>M</sup> IS A DEVICE UNLIKE ANY OTHER:

#### **1.** LASOTRONIX gives 3 option of lasers:

- A 980nm with 15W or 30W: for most versatile treatment modalities (among others hemorrhoids and contact surgery)
- **B** 1470nm with 15W: for most safe operation (among others hemorrhoids and fistulas)
- **C 635nm with 0,5W:** for surgery supporting (brilliant healing and regeneration effects)
- Lightest diode laser unlike other 8-12 kg devices in the market, SMART<sup>MI</sup> weighs just 2.5kg. So it is portable you can carry it along for all your hospital visits, anywhere.
- Lowest operating cost cost to run machine is very low.
- Excellent portable packaging this small yet powerful device comes in a convenient and safe carrying case including foot switch and all supporting accessories.
- 5. Comfortable workstation laser is designed to be easily connected with any type of monitor arms. Besides it can be mounted on optional workstation keeping all surgical laser accessories and main unit in one place, enabling movements from one to another operation theatre without any hassle.