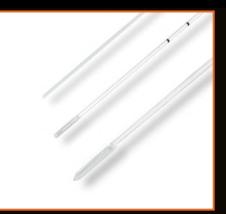

#### ALL – IN - ONE

HANDY GRIP

PROFESSIONAL FIBERS

### WHY TO CHOOSE LASER SMART<sup>M</sup>

- Over twenty five years of experience in laser technology
- Freedom to choose from 3 optimal wavelengths (SMART<sup>M</sup> 635nm, SMART<sup>M</sup> 980nm SMART<sup>M</sup> 1470nm)
- Specially designed fibers (bare, conical, radial), handpieces & cannulas for dedicated indication/application
- Wide range of marketing/supporting material, clinical articles/papers and clinical training support
- Versatile, compact in size, light in weight & appreciated design with 7 inch touch screen user interface
- User friendly prestored protocols for each application with option of future upgrades
- Economical in use for users
- Low maintenance cost, highly reliable diodes
- Flexibility of development other customized parameters and OEM products