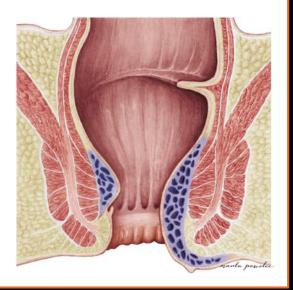

#### HEMORRHOIDS

Under LA/GA, laser energy is delivered by conical fiber directly to hemorrhoidal nodes and they will obliterate from inside and this will help to preserve mucosa and sphincter structure to an extremely high precision. Laser energy is used to close off the blood supply nourishing the abnormal growth. The laser energy induces destruction of the venous epithelium and simultaneous obliteration of the hemorrhoidal pile by a shrinkage effect.

Advantage of using laser compare to conventional surgery, fibrotic reconstruction generates new connective tissue, which ensures that the mucosa adheres to the underlying tissue. This also prevents the occurrence or recurrence of prolapsed hemorrhoids. The laser procedure can be executed in only a few minutes.