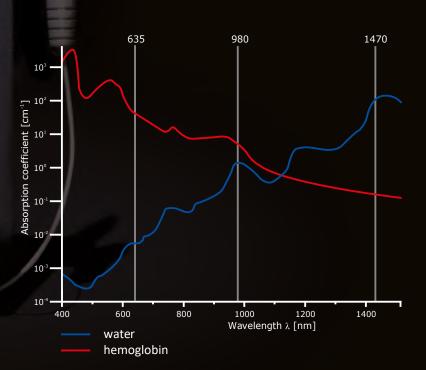

#### **1.** LASOTRONIX gives 3 option of lasers:

- A 980nm with 15W or 30W: for most versatile treatment modalities (among others hemorrhoids and contact surgery)
- **B** 1470nm with 15W: for most safe operation (among others hemorrhoids and fistulas)
- **C 635nm with 0,5W:** for surgery supporting (brilliant healing and regeneration effects)
- Lightest diode laser unlike other 8-12 kg devices in the market, SMART<sup>MI</sup> weighs just 2.5kg. So it is portable you can carry it along for all your hospital visits, anywhere.
- Lowest operating cost cost to run machine is very low.
- Excellent portable packaging this small yet powerful device comes in a convenient and safe carrying case including foot switch and all supporting accessories.
- 5. Comfortable workstation laser is designed to be easily connected with any type of monitor arms. Besides it can be mounted on optional workstation keeping all surgical laser accessories and main unit in one place, enabling movements from one to another operation theatre without any hassle.